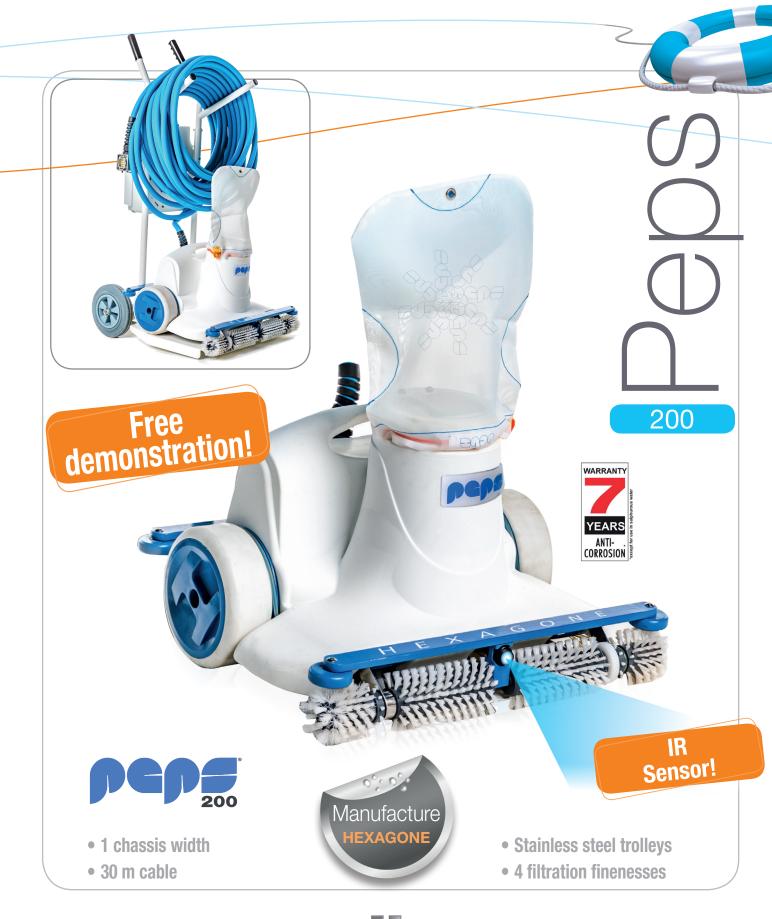

## **AUTOMATIC POOL CLEANER**

"The real professional scrub robotic poolcleaner, 14kg of power".

The pool bottom cleaner Peps is the state of art of development from Hexagone for cleaning your pool. Hexagone is the leader in pool cleaners for the public swimming pools sector: The pool bottom cleaner peps is the new entry to semi public market such as hotels, camp sites, schools, condos, health clubs and high demand private customers.

#### 1/ Construction

Class-executive high-strength, stainless steel frame.

The design is reliable and easy to maintain.

It will withstand daily use by multiple staff.

#### 2/ Performance

The pool bottom cleaner Peps is extremely powerful with a professional pump of 37m<sup>3</sup>/h and the largest cleaning capacity on the market (filter can hold up to 6 kg of sand). It has Hexagone revolutionary fast rotating brushes Stiff Bristle and super power suction.

#### 3/ Smart

Equipped with a gyroscopic controller and an infra-red eye, its self learn automatic mode makes the pool bottom cleaner Peps extremely fast and active completing a cycle on a 15m x 10m pool in less than 25 minutes. Using the pool bottom cleaner a Peps is therefore both easy and efficient. Each pool bottom cleaner Peps ordered comes complete with transportation trolley and remote control.

### **TECHNICAL DATA**

**Pool length** Cleaner width Cleaning speed **Suction power** Weight out of water/ in water Cable length **Trolley** 

> **Filtration capacity** IR (detection walls) **Power supply**

| (=,,     | oraanig | oorioai |
|----------|---------|---------|
| PEPS 200 |         |         |
|          | II + O  | F       |

Up to 25 m 40 cm 16 m/mn 37 m<sup>3</sup>/h 14 kg/ 2 kg 30 m In stainless steel 6 kg of sand 110 v-240 v / 24 v--