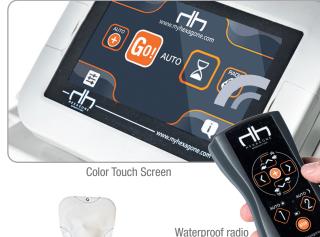

#### 3/ Smart

Equipped with a gyroscopic controller and an infra-red eye, its self learn automatic mode makes the pool bottom cleaner Peps extremely fast and active completing a cycle on a 15m x 10m pool in less than 25 minutes. Using the pool bottom cleaner a Peps is therefore both easy and efficient. Each pool bottom cleaner Peps ordered comes complete with transportation trolley and remote control.

remote control

The warranty is 2 years parts and labour. (Excluding consumables).