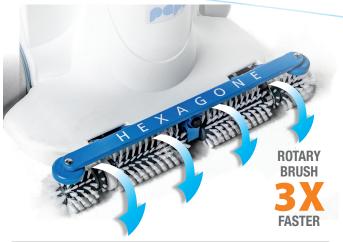

#### 2/ Performance

The pool bottom cleaner Peps is extremely powerful with a professional pump of 37m<sup>3</sup>/h and the largest cleaning capacity on the market (filter can hold up to 6 kg of sand). It has Hexagone revolutionary fast rotating brushes Stiff Bristle and super power suction.

#### 3/ Smart

Equipped with a gyroscopic controller and an infra-red eye, its self learn automatic mode makes the pool bottom cleaner Peps extremely fast and active completing a cycle on a 15m x 10m pool in less than 25 minutes. Using the pool bottom cleaner a Peps is therefore both easy and efficient. Each pool bottom cleaner Peps ordered comes complete with transportation trolley and remote control.